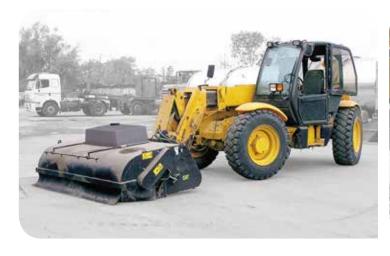

## Sweeper with collection bucket

for Loaders/Backhoe Loaders/ Telescopic handlers

**SPR** 

## **Technical Specification**

**Sweeper** with polypropylene bristles for cleaning and collecting dust and to scrape off mud at job sites with lower blade.

Collection bucket with HARDOX wear bands under the bucket and bolted/reversible lower blade made by anti wear steel. **Front and side protection** of broom with rubber bands.