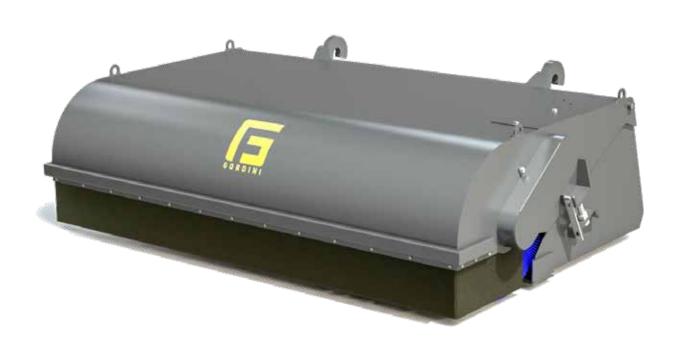

## Sweeper with collection bucket

for Loaders/Backhoe Loaders/ Telescopic handlers

**SPR** 

## **Technical Specification**

**Sweeper** with polypropylene bristles for cleaning and collecting dust and to scrape off mud at job sites with lower blade.

Collection bucket with HARDOX wear bands under the bucket and bolted/reversible lower blade made by anti wear steel. **Front and side protection** of broom with rubber bands.

**Gravity or pressure** (on request) **sprinkler** with 100 liters water tank.

**Transmission** with chain and pinion.

## Sweeper with collection bucket

| MODEL                                  |                      | SPR 220                         | SPR 240          |
|----------------------------------------|----------------------|---------------------------------|------------------|
| Technical specification                | um                   |                                 |                  |
| Working width                          | mm                   | 2200                            | 2400             |
| Overall width                          | mm                   | 2340                            | 2570             |
| Oil flow, min-max                      | lt/min               | 70-100                          | 90-130           |
| Oil pressure, min-max                  | bar                  | 190-240                         | 200-280          |
| Weight standard configuration          | kg                   | 730                             | 850              |
| Broom material                         |                      | replaceable polypropylene discs |                  |
| Broom ring                             | Ø mm                 | 650 x n. 55                     | 650 x n. 61      |
| Best broom speed                       | rpm                  | 120                             |                  |
| Collection bucket capacity             | lt                   | 780                             | 850              |
| 6 64                                   | ton                  | 5,8-8,0                         | 7,5-12,0         |
|                                        | ton                  | 7,0-9,0                         | 8,0-10,0         |
|                                        | ton                  | 5,5-8,0                         | 7,5-12,0         |
| Overall size in standard configuration | A cm<br>B cm<br>C cm | 233<br>78<br>153                | 253<br>78<br>153 |