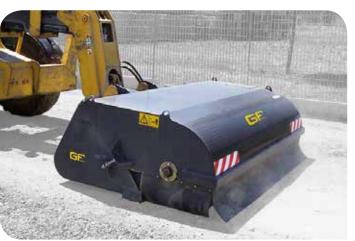

## Sweeper with collection bucket

for Loaders/Backhoe Loaders/ Telescopic handlers

**SPR** 

## **Technical Specification**

**Sweeper** with polypropylene bristles for cleaning and collecting dust and to scrape off mud at job sites with lower blade.

Collection bucket with HARDOX wear bands under the bucket and bolted/reversible lower blade made by anti wear steel. **Front and side protection** of broom with rubber bands.